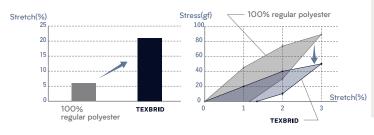

### More stretchable than regular fabric!

# Offers exceptional elongation recovery capabilities with less stress than ordinary yarn!

Stretches in accordance with the user's body movements due to its spring-like molecular structure. As it offers better elasticity and elongation recovery capabilities compared with regular yarn, this high-performance material fits naturally and comfortably on the body without feeling tight.