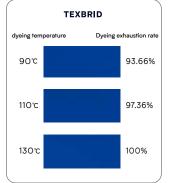

## High dyeability

EXBRID™ vs. regular polyester fab

TEXBRID™ is made from special polymer that allows it to adsorb dyes at lower temperatures than regular polyester. This results in excellent color development, high deep color, and vivid hue expression.