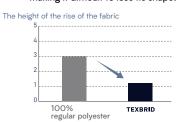

### Form stability

TEXBRID™ vs. regular polyester fabric

It suppresses bulge even during bending and stretching exercises, making it difficult to lose its shape!

#### Woven fabric comparison (1,000 bends)

TEXBRID™ is characterized by its strong shape recovery properties. It is wrinkle resistant and prevents deformation such as elbows and knees coming off, making the fabric last longer.