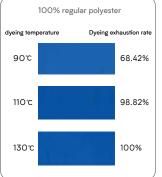

## High dyeability

EXBRID™ vs. regular polyester fab

TEXBRID™ is made from special polymer that allows it to adsorb dyes at lower temperatures than regular polyester. This results in excellent color development, high deep color, and vivid hue expression.